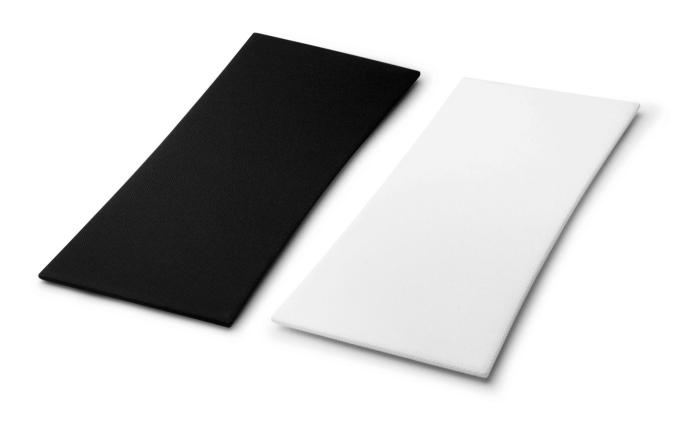

### **KEY POINTS**

- Metal grill covered with stretched fabric.
- Compatible with ELORA Evo Center and ELORA Evo LR
- Available in black or white
- Magnetic fixing

### ELORA EVO L/R - CENTER GRILL