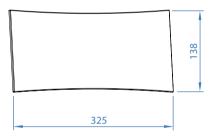

### **TECHNICAL DETAILS**

| TYPE                                                       | Speaker magnetic grill               |
|------------------------------------------------------------|--------------------------------------|
| DIMENSIONS (width x depth x height in mm) (approx. inches) | 325 × 5 × 138 / 12.8" × 0.2" × 5.43" |
| WEIGHT Kg (approx. lbs.)                                   | 0.2 kg / 0.44 lbs                    |