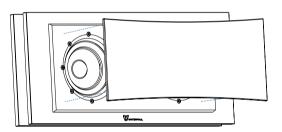

### **KEY POINTS**

- Metal grill covered with stretched fabric.
- Compatible with ELORA Evo Center and ELORA Evo LR
- Available in black or white
- Magnetic fixing

### ELORA EVO L/R - CENTER GRILL

### **TECHNICAL DETAILS**

| TYPE                                                       | Speaker magnetic grill               |
|------------------------------------------------------------|--------------------------------------|
| DIMENSIONS (width x depth x height in mm) (approx. inches) | 325 × 5 × 138 / 12.8" × 0.2" × 5.43" |
| WEIGHT Kg (approx. lbs.)                                   | 0.2 kg / 0.44 lbs                    |