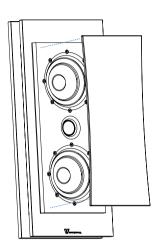

# WATERFALL AUDIO



# DATA SHEET **ELORA EVO GRILL**

Made in France

### **KEY POINTS**

- Metal grill covered with stretched fabric.
- Compatible with ELORA Evo Center and ELORA Evo LR
- Available in black or white
- Magnetic fixing

### ELORA EVO L/R - CENTER GRILL









### **TECHNICAL DETAILS**

| TYPE                                                       | Speaker magnetic grill               |
|------------------------------------------------------------|--------------------------------------|
| DIMENSIONS (width x depth x height in mm) (approx. inches) | 325 × 5 × 138 / 12.8" × 0.2" × 5.43" |
| WEIGHT Kg (approx. lbs.)                                   | 0.2 kg / 0.44 lbs                    |

## WATERFALL AUDIO

ZA les praderies - 83 570 Carcès - France Phone: **+33 (0)4 98 05 11 30** export@waterfallaudio.com