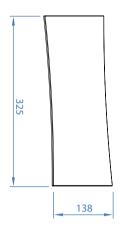

### **TECHNICAL DETAILS**

| TYPE                                                       | Speaker magnetic grill               |
|------------------------------------------------------------|--------------------------------------|
| DIMENSIONS (width x depth x height in mm) (approx. inches) | 325 × 5 × 138 / 12.8" × 0.2" × 5.43" |
| WEIGHT Kg (approx. lbs.)                                   | 0.2 kg / 0.44 lbs                    |