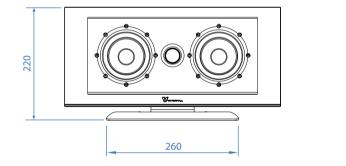

#### ELORA EVO L/R AND CENTER

#### **TECHNICAL DETAILS**

| TYPE                                                       | Support accessory / shelf stand         |
|------------------------------------------------------------|-----------------------------------------|
| DIMENSIONS (width x depth x height in mm) (approx. inches) | 260 x 170 x 93 / 10.24" x 6.69" x 3.66" |
| WEIGHT Kg (approx. lbs.)                                   | 0.3 kg / 0.66 lbs                       |