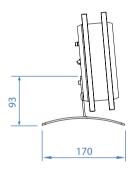

#### **TECHNICAL DETAILS**

| TYPE                                                       | Support accessory / shelf stand         |
|------------------------------------------------------------|-----------------------------------------|
| DIMENSIONS (width x depth x height in mm) (approx. inches) | 260 x 170 x 93 / 10.24" x 6.69" x 3.66" |
| WEIGHT Kg (approx. lbs.)                                   | 0.3 kg / 0.66 lbs                       |