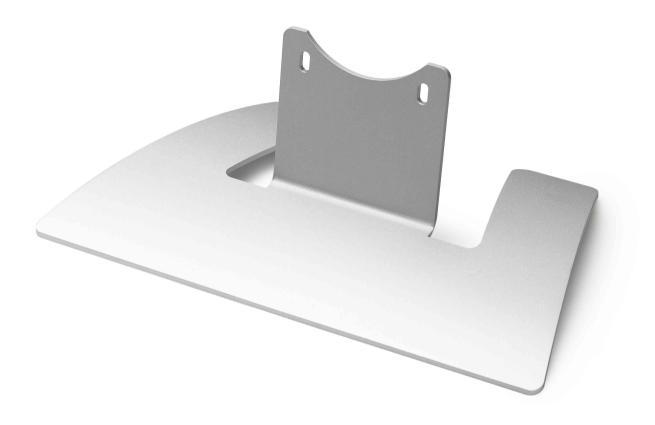

#### **KEY POINTS**

- Aluminium shelf stand
- Compatible with ELORA Evo Center and ELORA Evo LR

#### **TECHNICAL DETAILS**

| TYPE                                                       | Support accessory / shelf stand         |
|------------------------------------------------------------|-----------------------------------------|
| DIMENSIONS (width x depth x height in mm) (approx. inches) | 260 x 170 x 93 / 10.24" x 6.69" x 3.66" |
| WEIGHT Kg (approx. lbs.)                                   | 0.3 kg / 0.66 lbs                       |