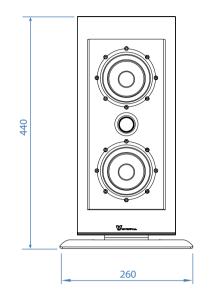

#### ELORA EVO L/R AND CENTER

#### **TECHNICAL DETAILS**

| TYPE                                                       | Support accessory / shelf stand         |
|------------------------------------------------------------|-----------------------------------------|
| DIMENSIONS (width x depth x height in mm) (approx. inches) | 260 x 170 x 93 / 10.24" x 6.69" x 3.66" |
| WEIGHT Kg (approx. lbs.)                                   | 0.3 kg / 0.66 lbs                       |