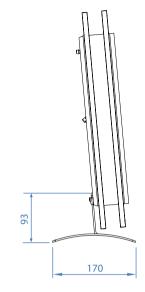

#### **TECHNICAL DETAILS**

| TYPE                                                       | Support accessory / shelf stand         |
|------------------------------------------------------------|-----------------------------------------|
| DIMENSIONS (width x depth x height in mm) (approx. inches) | 260 x 170 x 93 / 10.24" x 6.69" x 3.66" |
| WEIGHT Kg (approx. lbs.)                                   | 0.3 kg / 0.66 lbs                       |