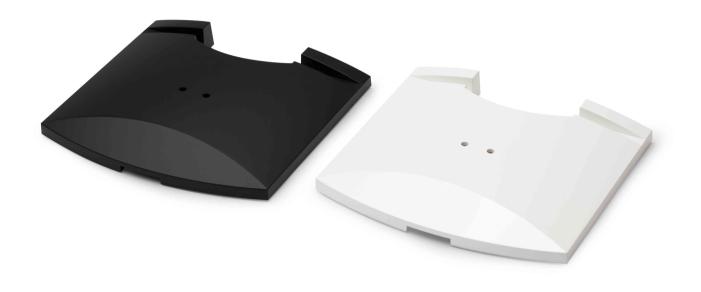

#### **KEY POINTS**

- Metal shelf stand compatible with Hurricane Evo
- Available in black or white

#### **TECHNICAL DETAILS**

| TYPE                                                       | Shelf stand accessory                 |
|------------------------------------------------------------|---------------------------------------|
| DIMENSIONS (width x depth x height in mm) (approx. inches) | 145 × 140 × 19 / 5.71" × 5.5" × 0.75" |
| WFIGHT Kg (approx. lbs.)                                   |                                       |