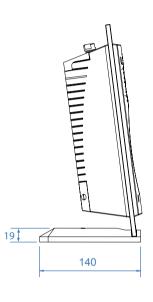

#### **TECHNICAL DETAILS**

| TYPE                                                       | Shelf stand accessory                 |
|------------------------------------------------------------|---------------------------------------|
| DIMENSIONS (width x depth x height in mm) (approx. inches) | 145 × 140 × 19 / 5.71" × 5.5" × 0.75" |
| WFIGHT Kg (approx. lbs.)                                   |                                       |