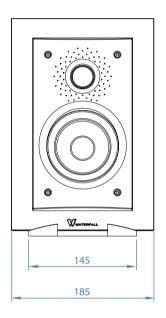

#### **TECHNICAL DETAILS**

| TYPE                                                       | Shelf stand accessory                 |
|------------------------------------------------------------|---------------------------------------|
| DIMENSIONS (width x depth x height in mm) (approx. inches) | 145 × 140 × 19 / 5.71" × 5.5" × 0.75" |
| WFIGHT Kg (approx. lbs.)                                   |                                       |